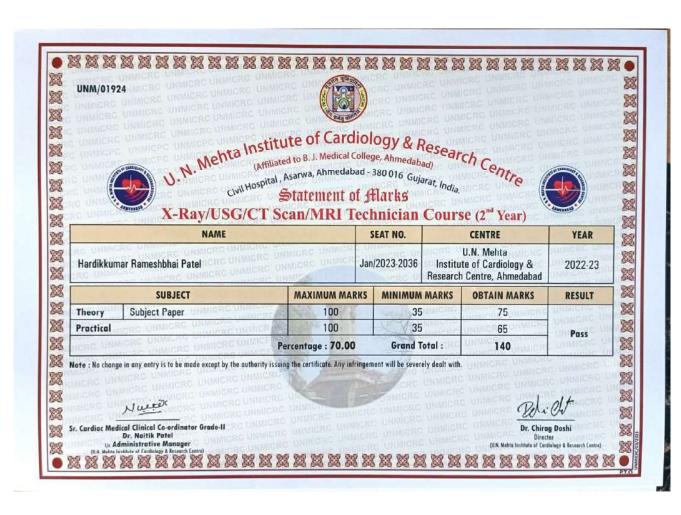

|     |     | ******* |     |      |        |

Enrol.No.: 202302300439 Total: 368 / 600 Result:PASS

Result Date: 24-JUN-2024





#### MSC COLLEGE ANDROKHA

| Reg. No:                | MSC2324119 Fee Receip