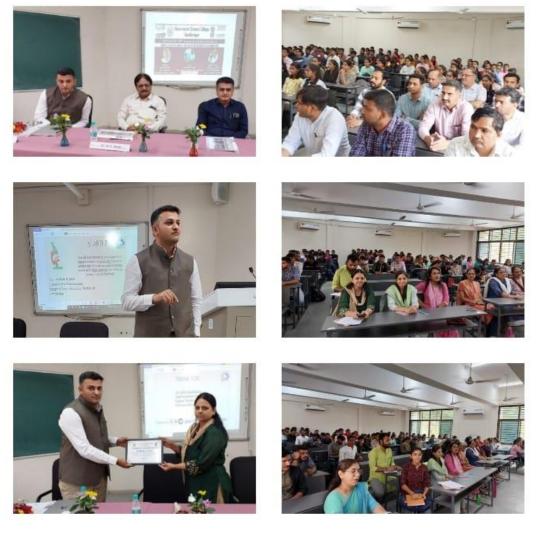

# **GOVERNMENT SCIENCE COLLEGE, GANDHINAGAR**

Celebrating National Mathematics Day , 22<sup>nd</sup> December on the Birth anniversary of Genius mathematician Srinivasa Ramanujan