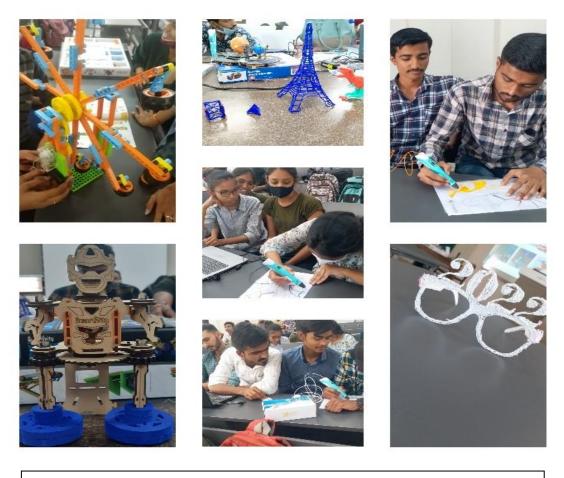

### Introduction

Government Science College, Gandhinagar has developed a robust ecosystem for innovation. This ecosystem focuses on raising awareness about Intellectual Property Rights (IPR) and fostering a culture of innovation. It includes departmental laboratories, a comprehensive library, an active research cell, an Innovation Club, and a Student Startup and Innovation Policy (SSIP) committee.

#### Advanced Scientific Infrastructure

The laboratories in each department are equipped with a variety of scientific instruments necessary for advanced experimentation. For instance, the Chemistry department's post-graduation center runs MSc programs where students engage in dissertation projects, cultivating a research-oriented mindset. The Microbiology lab is notable for providing pure bacterial cultures to nearby colleges and researchers, making it a unique resource in the state.

# *Laboratories* Link for Infrastructural facilities: https://www.gscgandhinagar.in/view-pdf?id=298

Bacterial culture and experimental equipment in microbiology laboratory