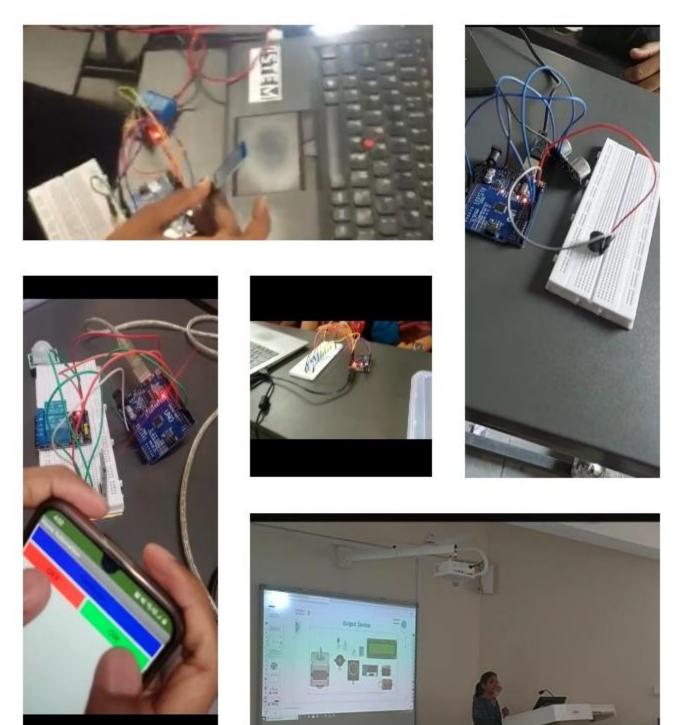

### Introduction

Government Science College, Gandhinagar has developed a robust ecosystem for innovation. This ecosystem focuses on raising awareness about Intellectual Property Rights (IPR) and fostering a culture of innovation. It includes departmental laboratories, a comprehensive library, an active research cell, an Innovation Club, and a Student Startup and Innovation Policy (SSIP) committee.

#### Advanced Scientific Infrastructure

The laboratories in each department are equipped with a variety of scientific instruments necessary for advanced experimentation. For instance, the Chemistry department's post-graduation center runs MSc programs where students engage in dissertation projects, cultivating a research-oriented mindset. The Microbiology lab is notable for providing pure bacterial cultures to nearby colleges and researchers, making it a unique resource in the state.

# *Laboratories* Link for Infrastructural facilities: https://www.gscgandhinagar.in/view-pdf?id=298

Bacterial culture and experimental equipment in microbiology laboratory