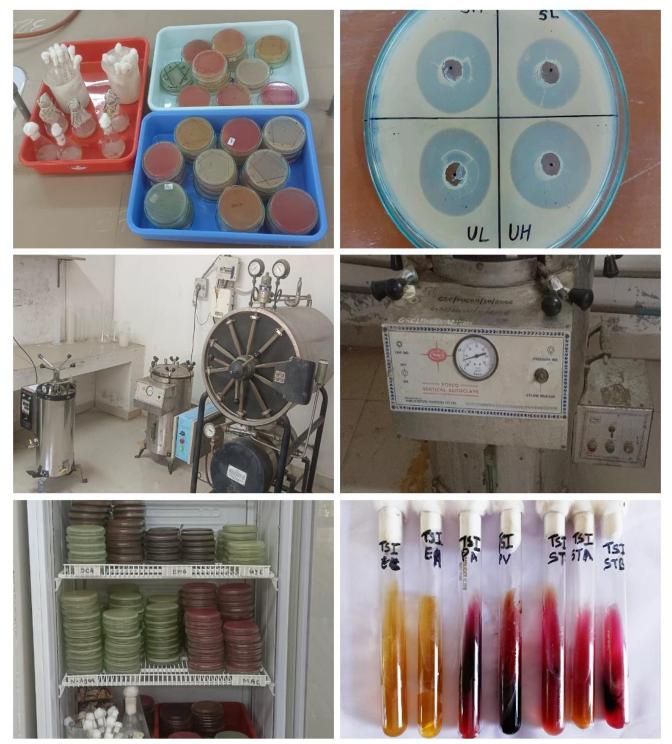

#### Advanced Scientific Infrastructure

The laboratories in each department are equipped with a variety of scientific instruments necessary for advanced experimentation. For instance, the Chemistry department's post-graduation center runs MSc programs where students engage in dissertation projects, cultivating a research-oriented mindset. The Microbiology lab is notable for providing pure bacterial cultures to nearby colleges and researchers, making it a unique resource in the state.

# *Laboratories* Link for Infrastructural facilities: https://www.gscgandhinagar.in/view-pdf?id=298

Bacterial culture and experimental equipment in microbiology laboratory